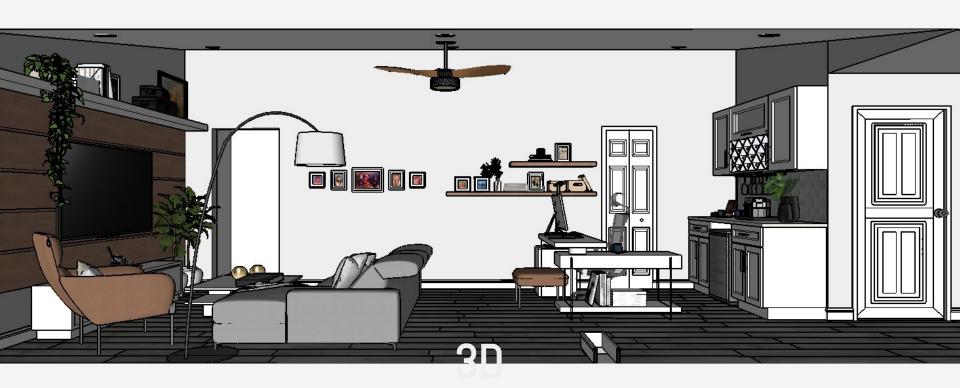

the wall on your right and take a picture of the wall in front of you, repeat successively - now we will have more 04 photos.
- I also need the photos in perspective, lean against the corner of two walls and aim for the corner in front of you, now I do the same with the opposite corner - plus 02 pictures
- Finally in that position aim for the entire **floor** and then for the entire ceiling of the room.

Ready! Now take a picture of items that will remain in the room - if any.

- (561) 774 1827
- healthydesign@louisesander



Floor Plan



Floor Plan



Floor Plan



Elevation

## I WILL SEND TO YOU



01.

### **CREATING**

3D Model

02.



## **RENDERS**

Create a almost real images

**DETAILS**For executive



03.

















































































## THANK YOU

louise.healthydesign/