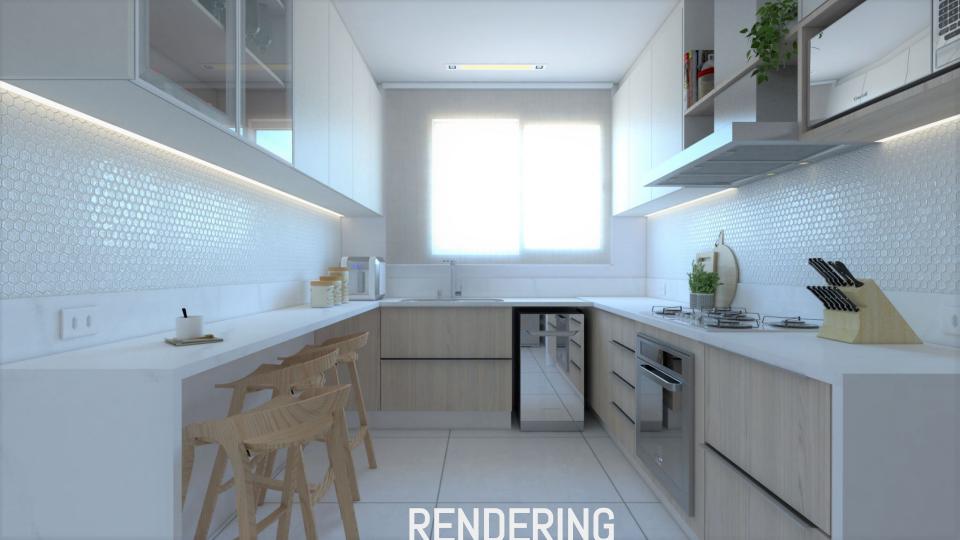

- Now lean against the center of the wall on your right and take a picture of the wall in front of you, repeat successively - now we will have more 04 photos.
- I also need the photos in perspective, lean against the corner of two walls and aim for the corner in front of you, now I do the same with the opposite corner - plus 02 pictures
- Finally in that position aim for the entire **floor** and then for the entire ceiling of the room.

Ready! Now take a picture of items that will remain in the room - if any.

- (561) 774 1827
- healthydesign@louisesander



Floor Plan



Floor Plan



Floor Plan



Elevation

## I WILL SEND TO YOU



01.

### **CREATING**

3D Model

02.



## **RENDERS**

Create a almost real images

**DETAILS**For executive



03.

















































































## THANK YOU

louise.healthydesign/