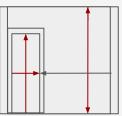

### **MEASUREMENTS**

This is an important step, with the help of a measuring tape:

- Environment **length**;
- **□** Width;
- ☐ **Height** of the environment;
- □ **Door** (WxH);
- **□** Window (WxH);
- Distance from the window to the walls, floor and ceiling;
- Now measure the items that will remain in the room (length, width and height) and their distance from the walls if any.

Ready! Now just send me and go to next step.

- (561) 774 1827
- healthydesign@louisesander

Floor Plan

Elevation

Elevation