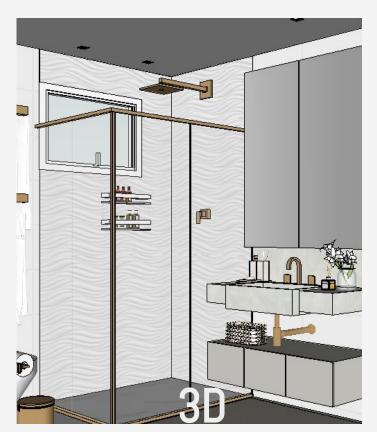

l be **photo 01**.
- Now lean against the center of the wall on your right and take a picture of the wall in front of you, repeat successively - now we will have more 04 photos.
- I also need the photos in perspective, lean against the corner of two walls and aim for the corner in front of you, now I do the same with the opposite corner - plus 02 pictures
- Finally in that position aim for the entire **floor** and then for the entire ceiling of the room.

Ready! Now take a picture of items that will remain in the room - if any.

- (561) 774 1827
- healthydesign@louisesander



Floor Plan



Floor Plan



Floor Plan



Elevation

## I WILL SEND TO YOU



01.

### **CREATING**

3D Model

02.



## **RENDERS**

Create a almost real images

**DETAILS**For executive



03.

















































































## THANK YOU

louise.healthydesign/