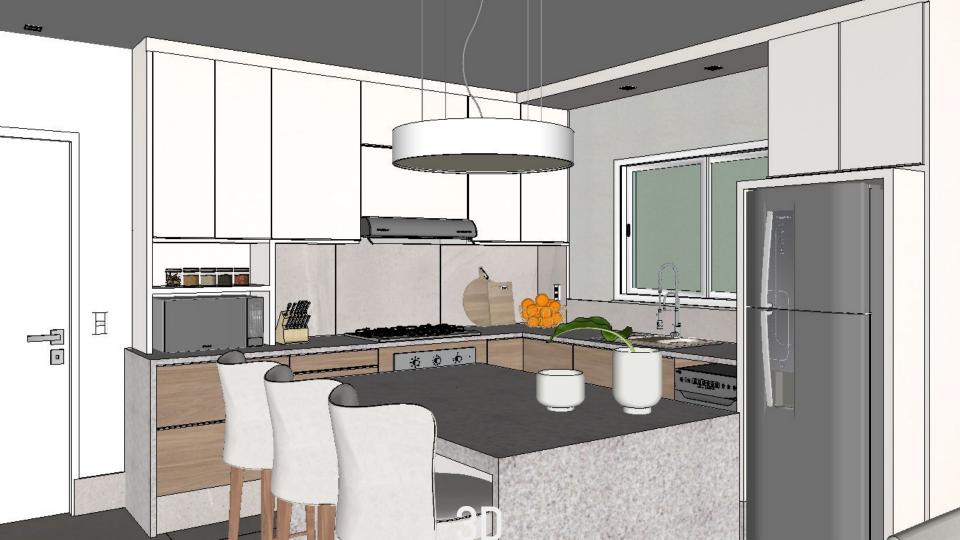

ainst the center of the wall on your right and take a picture of the wall in front of you, repeat successively - now we will have more 04 photos.
- I also need the photos in perspective, lean against the corner of two walls and aim for the corner in front of you, now I do the same with the opposite corner - plus 02 pictures
- Finally in that position aim for the entire **floor** and then for the entire ceiling of the room.

Ready! Now take a picture of items that will remain in the room - if any.

- (561) 774 1827
- healthydesign@louisesander



Floor Plan



Floor Plan



Floor Plan



Elevation

## I WILL SEND TO YOU



01.

### **CREATING**

3D Model

02.



## **RENDERS**

Create a almost real images

**DETAILS**For executive



03.

















































































## THANK YOU

louise.healthydesign/