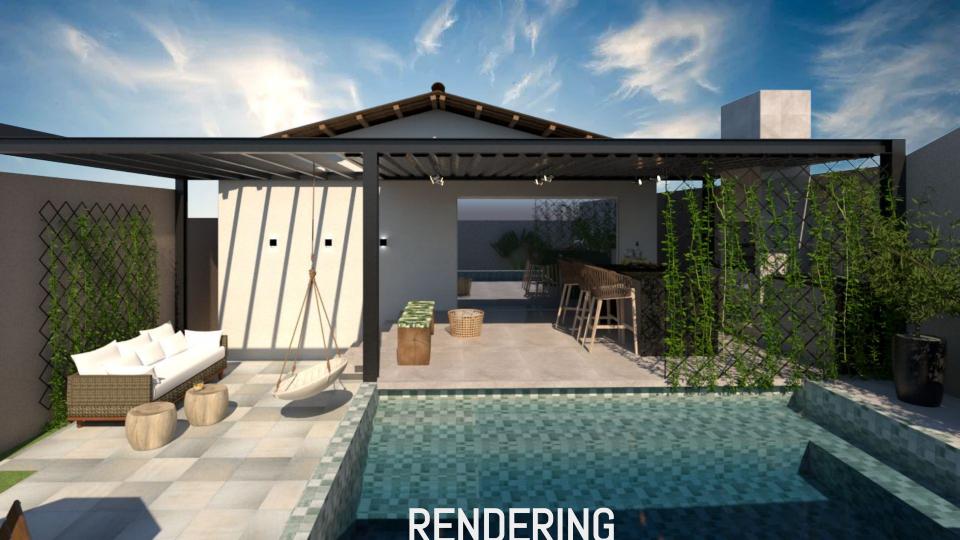

center of the wall on your right and take a picture of the wall in front of you, repeat successively - now we will have more 04 photos.
- I also need the photos in perspective, lean against the corner of two walls and aim for the corner in front of you, now I do the same with the opposite corner - plus 02 pictures
- Finally in that position aim for the entire **floor** and then for the entire ceiling of the room.

Ready! Now take a picture of items that will remain in the room - if any.

- (561) 774 1827
- healthydesign@louisesander



Floor Plan



Floor Plan



Floor Plan



Elevation

## I WILL SEND TO YOU



01.

### **CREATING**

3D Model

02.



## **RENDERS**

Create a almost real images

**DETAILS**For executive



03.

















































































## THANK YOU

louise.healthydesign/