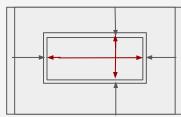

### **MEASUREMENTS**

This is an important step, with the help of a measuring tape:

- Environment **length**;
- **□** Width;
- ☐ **Height** of the environment;
- □ **Door** (WxH);
- **□** Window (WxH);
- Distance from the window to the walls, floor and ceiling;
- Now measure the items that will remain in the room (length, width and height) and their distance from the walls if any.

Ready! Now just send me and go to next step.

- (561) 774 1827
- healthydesign@louisesander

Floor Plan

Elevation

Elevation