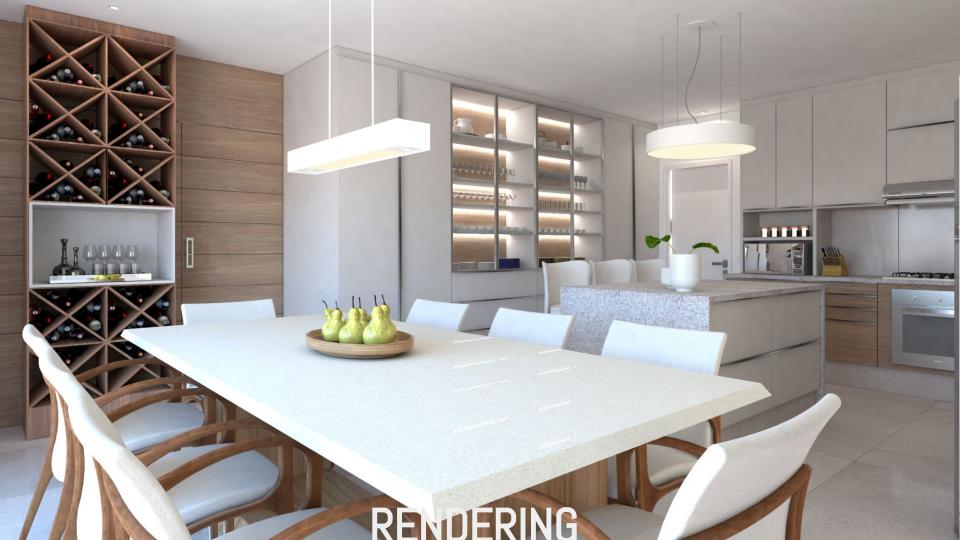

the center of the wall on your right and take a picture of the wall in front of you, repeat successively - now we will have more 04 photos.
- I also need the photos in perspective, lean against the corner of two walls and aim for the corner in front of you, now I do the same with the opposite corner - plus 02 pictures
- Finally in that position aim for the entire **floor** and then for the entire ceiling of the room.

Ready! Now take a picture of items that will remain in the room - if any.

- (561) 774 1827
- healthydesign@louisesander



Floor Plan



Floor Plan



Floor Plan



Elevation

## I WILL SEND TO YOU



01.

### **CREATING**

3D Model

02.



## **RENDERS**

Create a almost real images

**DETAILS**For executive



03.

















































































## THANK YOU

louise.healthydesign/