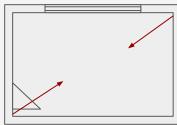

### **PHOTOS**

Now let's get to know your room.

I will need a minimum of **09 photos**:

- First go to the door, take a step back and aim at the first scene you see when entering the room - this will be **photo 01**.
- Now lean against the center of the wall on your right and take a picture of the wall in front of you, repeat successively - now we will have more 04 photos.
- I also need the photos in perspective, lean against the corner of two walls and aim for the corner in front of you, now I do the same with the opposite corner - plus 02 pictures
- Finally in that position aim for the entire **floor** and then for the entire ceiling of the room.

Ready! Now take a picture of items that will remain in the room - if any.

- (561) 774 1827
- healthydesign@louisesander

Floor Plan

Floor Plan

Floor Plan

Elevation