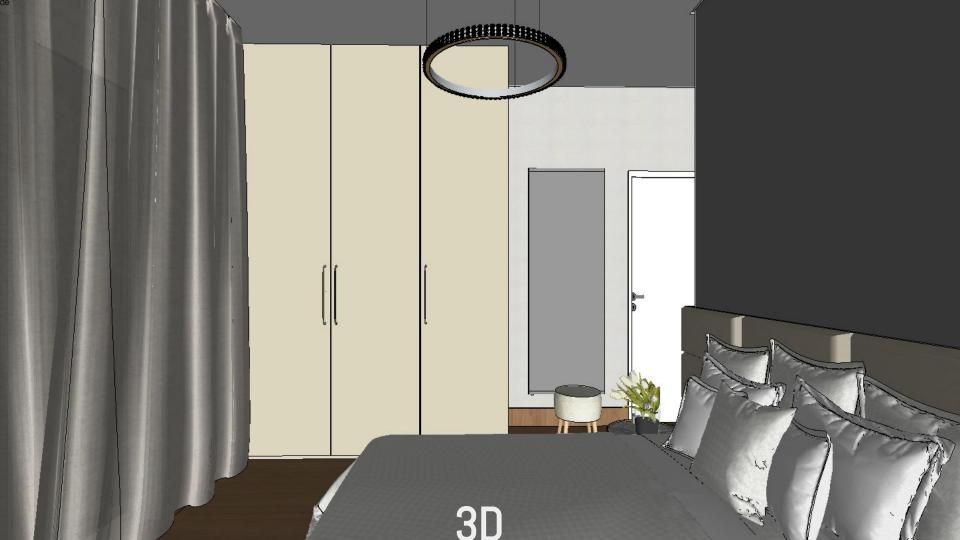

will be **photo 01**.
- Now lean against the center of the wall on your right and take a picture of the wall in front of you, repeat successively - now we will have more 04 photos.
- I also need the photos in perspective, lean against the corner of two walls and aim for the corner in front of you, now I do the same with the opposite corner - plus 02 pictures
- Finally in that position aim for the entire **floor** and then for the entire ceiling of the room.

Ready! Now take a picture of items that will remain in the room - if any.

- (561) 774 1827
- healthydesign@louisesander



Floor Plan



Floor Plan



Floor Plan



Elevation

## I WILL SEND TO YOU



01.

### **CREATING**

3D Model

02.



## **RENDERS**

Create a almost real images

**DETAILS**For executive



03.

















































































## THANK YOU

louise.healthydesign/