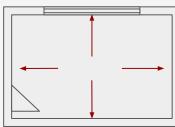

### **MEASUREMENTS**

This is an important step, with the help of a measuring tape:

- Environment **length**;
- **□** Width;
- ☐ **Height** of the environment;
- □ **Door** (WxH);
- **□** Window (WxH);
- Distance from the window to the walls, floor and ceiling;
- Now measure the items that will remain in the room (length, width and height) and their distance from the walls if any.

Ready! Now just send me and go to next step.

- (561) 774 1827
- healthydesign@louisesander

Floor Plan

Elevation

Elevation