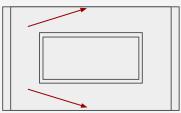

### **PHOTOS**

Now let's get to know your room.

I will need a minimum of **09 photos**:

- First go to the door, take a step back and aim at the first scene you see when entering the room - this will be **photo 01**.
- Now lean against the center of the wall on your right and take a picture of the wall in front of you, repeat successively - now we will have more 04 photos.
- I also need the photos in perspective, lean against the corner of two walls and aim for the corner in front of you, now I do the same with the opposite corner - plus 02 pictures
- Finally in that position aim for the entire **floor** and then for the entire ceiling of the room.

Ready! Now take a picture of items that will remain in the room - if any.

- (561) 774 1827
- healthydesign@louisesander

Floor Plan

Floor Plan

Floor Plan

Elevation