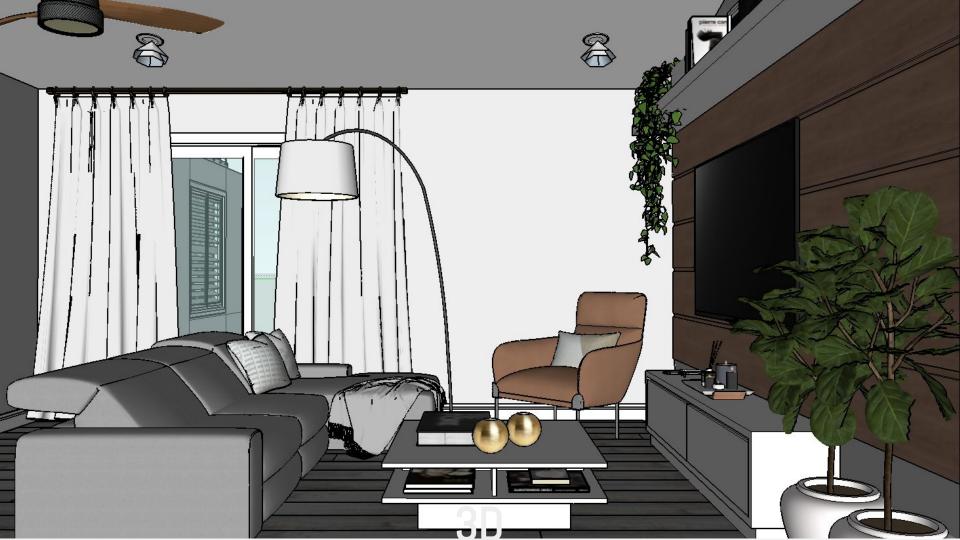

of the wall on your right and take a picture of the wall in front of you, repeat successively - now we will have more 04 photos.
- I also need the photos in perspective, lean against the corner of two walls and aim for the corner in front of you, now I do the same with the opposite corner - plus 02 pictures
- Finally in that position aim for the entire **floor** and then for the entire ceiling of the room.

Ready! Now take a picture of items that will remain in the room - if any.

- (561) 774 1827
- healthydesign@louisesander



Floor Plan



Floor Plan



Floor Plan



Elevation

## I WILL SEND TO YOU



01.

### **CREATING**

3D Model

02.



## **RENDERS**

Create a almost real images

**DETAILS**For executive



03.

















































































## THANK YOU

louise.healthydesign/