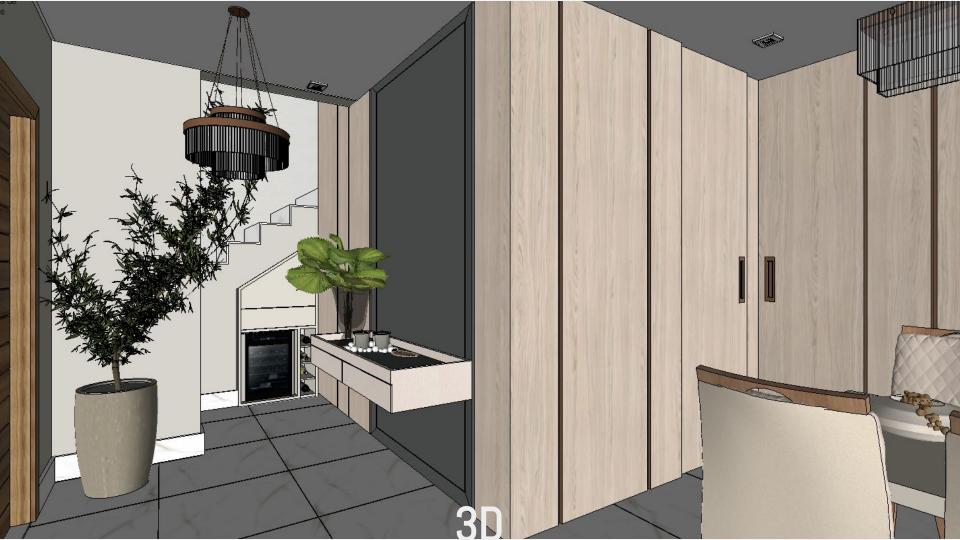

the room - this will be **photo 01**.
- Now lean against the center of the wall on your right and take a picture of the wall in front of you, repeat successively - now we will have more 04 photos.
- I also need the photos in perspective, lean against the corner of two walls and aim for the corner in front of you, now I do the same with the opposite corner - plus 02 pictures
- Finally in that position aim for the entire **floor** and then for the entire ceiling of the room.

Ready! Now take a picture of items that will remain in the room - if any.

- (561) 774 1827
- healthydesign@louisesander



Floor Plan



Floor Plan



Floor Plan



Elevation

## I WILL SEND TO YOU



01.

### **CREATING**

3D Model

02.



## **RENDERS**

Create a almost real images

**DETAILS**For executive



03.

















































































## THANK YOU

louise.healthydesign/