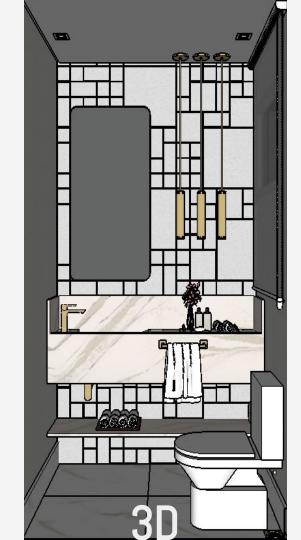

this will be **photo 01**.
- Now lean against the center of the wall on your right and take a picture of the wall in front of you, repeat successively - now we will have more 04 photos.
- I also need the photos in perspective, lean against the corner of two walls and aim for the corner in front of you, now I do the same with the opposite corner - plus 02 pictures
- Finally in that position aim for the entire **floor** and then for the entire ceiling of the room.

Ready! Now take a picture of items that will remain in the room - if any.

- (561) 774 1827
- healthydesign@louisesander



Floor Plan



Floor Plan



Floor Plan



Elevation

## I WILL SEND TO YOU



01.

### **CREATING**

3D Model

02.



## **RENDERS**

Create a almost real images

**DETAILS**For executive



03.

















































































## THANK YOU

louise.healthydesign/