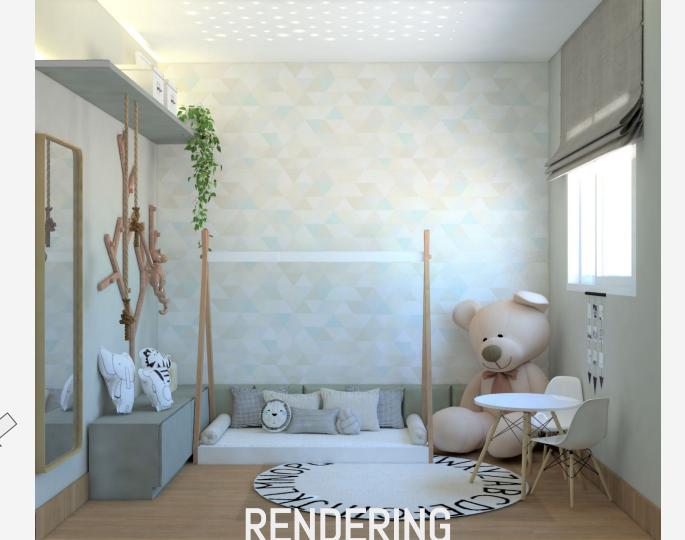

to 01**.
- Now lean against the center of the wall on your right and take a picture of the wall in front of you, repeat successively - now we will have more 04 photos.
- I also need the photos in perspective, lean against the corner of two walls and aim for the corner in front of you, now I do the same with the opposite corner - plus 02 pictures
- Finally in that position aim for the entire **floor** and then for the entire ceiling of the room.

Ready! Now take a picture of items that will remain in the room - if any.

- (561) 774 1827
- healthydesign@louisesander



Floor Plan



Floor Plan



Floor Plan



Elevation

## I WILL SEND TO YOU



01.

### **CREATING**

3D Model

02.



## **RENDERS**

Create a almost real images

**DETAILS**For executive



03.

















































































## THANK YOU

louise.healthydesign/