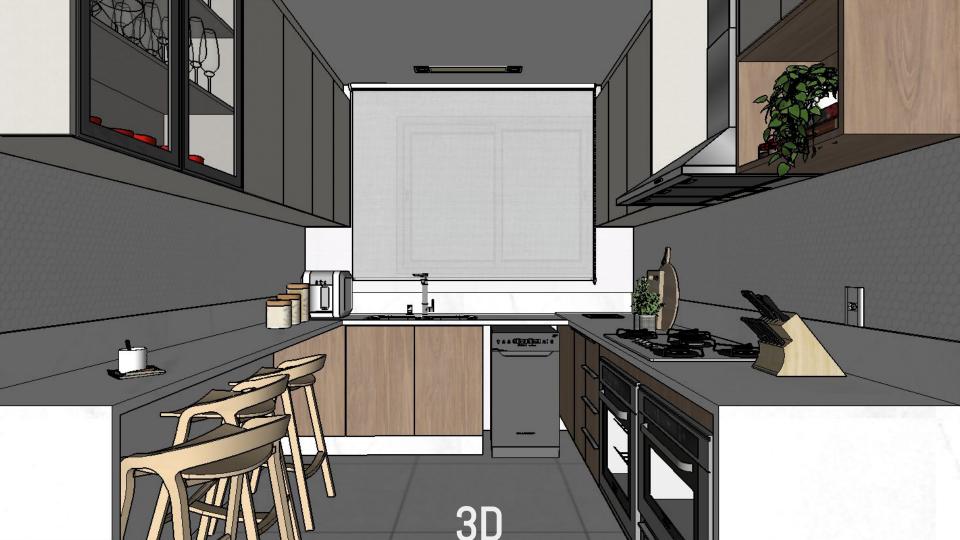

*.
- Now lean against the center of the wall on your right and take a picture of the wall in front of you, repeat successively - now we will have more 04 photos.
- I also need the photos in perspective, lean against the corner of two walls and aim for the corner in front of you, now I do the same with the opposite corner - plus 02 pictures
- Finally in that position aim for the entire **floor** and then for the entire ceiling of the room.

Ready! Now take a picture of items that will remain in the room - if any.

- (561) 774 1827
- healthydesign@louisesander



Floor Plan



Floor Plan



Floor Plan



Elevation

## I WILL SEND TO YOU



01.

### **CREATING**

3D Model

02.



## **RENDERS**

Create a almost real images

**DETAILS**For executive



03.

















































































## THANK YOU

louise.healthydesign/