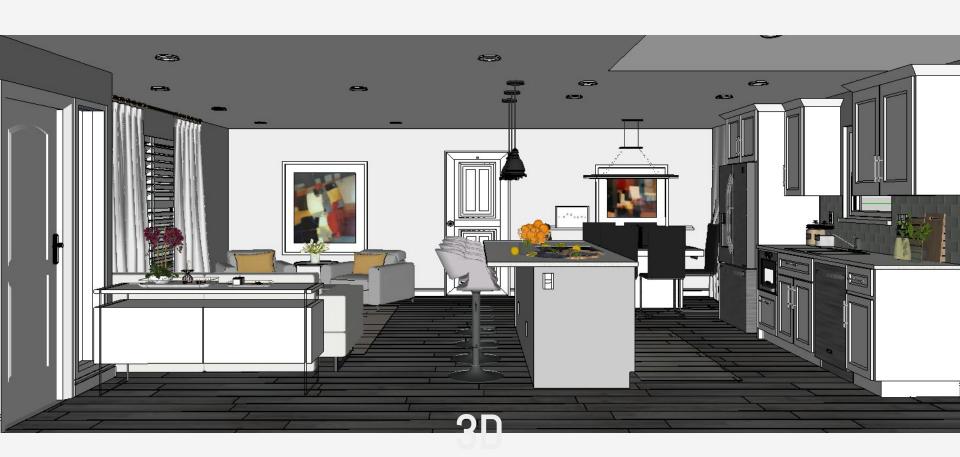

wall on your right and take a picture of the wall in front of you, repeat successively - now we will have more 04 photos.
- I also need the photos in perspective, lean against the corner of two walls and aim for the corner in front of you, now I do the same with the opposite corner - plus 02 pictures
- Finally in that position aim for the entire **floor** and then for the entire ceiling of the room.

Ready! Now take a picture of items that will remain in the room - if any.

- (561) 774 1827
- healthydesign@louisesander



Floor Plan



Floor Plan



Floor Plan



Elevation

## I WILL SEND TO YOU



01.

### **CREATING**

3D Model

02.



## **RENDERS**

Create a almost real images

**DETAILS**For executive



03.

















































































## THANK YOU

louise.healthydesign/