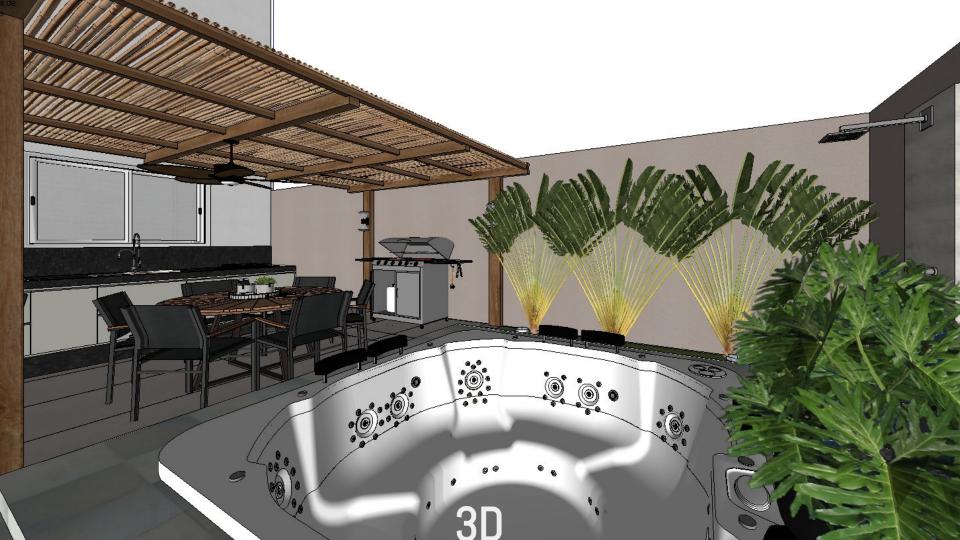

n against the center of the wall on your right and take a picture of the wall in front of you, repeat successively - now we will have more 04 photos.
- I also need the photos in perspective, lean against the corner of two walls and aim for the corner in front of you, now I do the same with the opposite corner - plus 02 pictures
- Finally in that position aim for the entire **floor** and then for the entire ceiling of the room.

Ready! Now take a picture of items that will remain in the room - if any.

- (561) 774 1827
- healthydesign@louisesander



Floor Plan



Floor Plan



Floor Plan



Elevation

## I WILL SEND TO YOU



01.

### **CREATING**

3D Model

02.



## **RENDERS**

Create a almost real images

**DETAILS**For executive



03.

















































































## THANK YOU

louise.healthydesign/