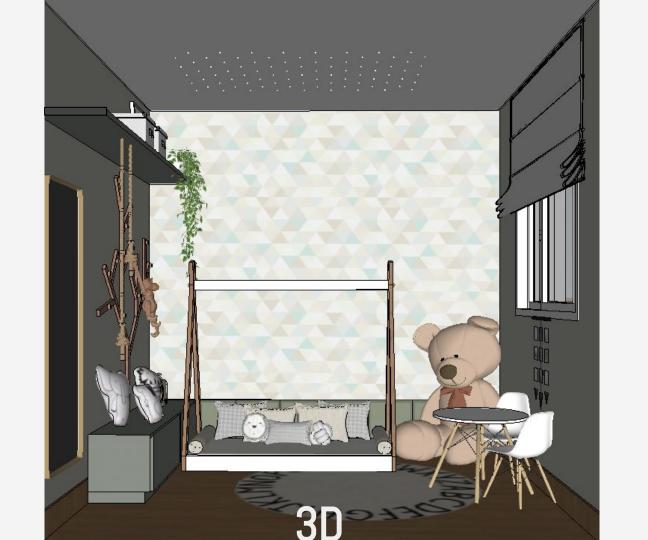

hoto 01**.
- Now lean against the center of the wall on your right and take a picture of the wall in front of you, repeat successively - now we will have more 04 photos.
- I also need the photos in perspective, lean against the corner of two walls and aim for the corner in front of you, now I do the same with the opposite corner - plus 02 pictures
- Finally in that position aim for the entire **floor** and then for the entire ceiling of the room.

Ready! Now take a picture of items that will remain in the room - if any.

- (561) 774 1827
- healthydesign@louisesander



Floor Plan



Floor Plan



Floor Plan



Elevation

## I WILL SEND TO YOU



01.

### **CREATING**

3D Model

02.



## **RENDERS**

Create a almost real images

**DETAILS**For executive



03.

















































































## THANK YOU

louise.healthydesign/