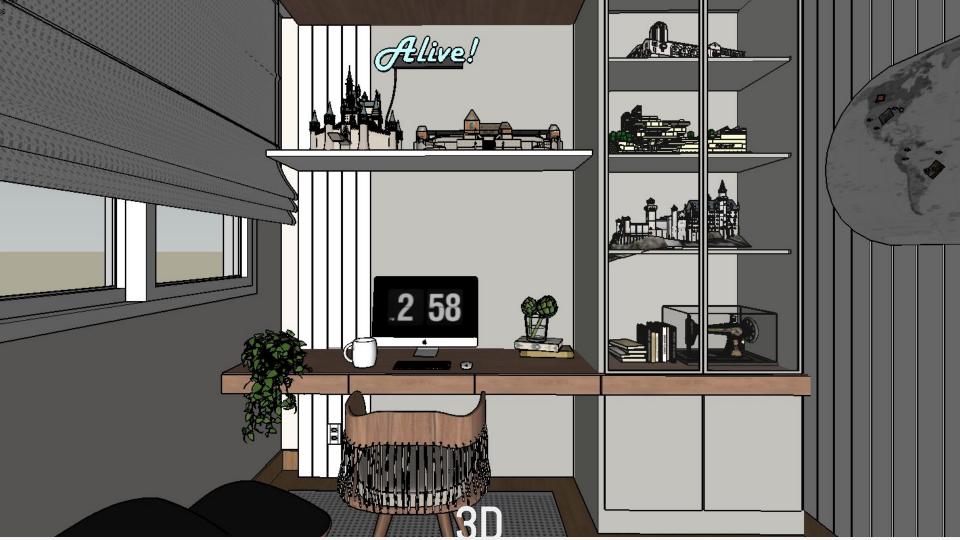

**photo 01**.
- Now lean against the center of the wall on your right and take a picture of the wall in front of you, repeat successively - now we will have more 04 photos.
- I also need the photos in perspective, lean against the corner of two walls and aim for the corner in front of you, now I do the same with the opposite corner - plus 02 pictures
- Finally in that position aim for the entire **floor** and then for the entire ceiling of the room.

Ready! Now take a picture of items that will remain in the room - if any.

- (561) 774 1827
- healthydesign@louisesander



Floor Plan



Floor Plan



Floor Plan



Elevation

## I WILL SEND TO YOU



01.

### **CREATING**

3D Model

02.



## **RENDERS**

Create a almost real images

**DETAILS**For executive



03.

















































































## THANK YOU

louise.healthydesign/