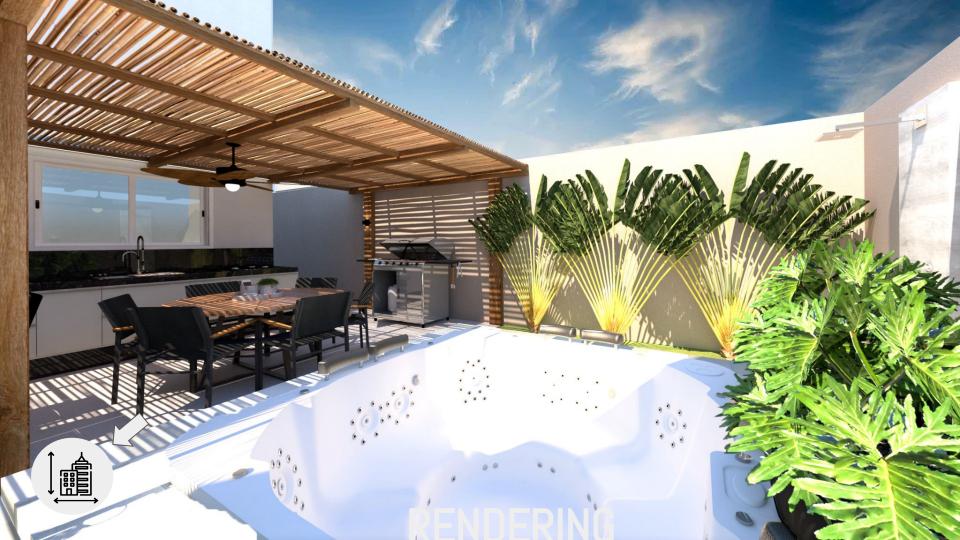

against the center of the wall on your right and take a picture of the wall in front of you, repeat successively - now we will have more 04 photos.
- I also need the photos in perspective, lean against the corner of two walls and aim for the corner in front of you, now I do the same with the opposite corner - plus 02 pictures
- Finally in that position aim for the entire **floor** and then for the entire ceiling of the room.

Ready! Now take a picture of items that will remain in the room - if any.

- (561) 774 1827
- healthydesign@louisesander



Floor Plan



Floor Plan



Floor Plan



Elevation

## I WILL SEND TO YOU



01.

### **CREATING**

3D Model

02.



## **RENDERS**

Create a almost real images

**DETAILS**For executive



03.

















































































## THANK YOU

louise.healthydesign/