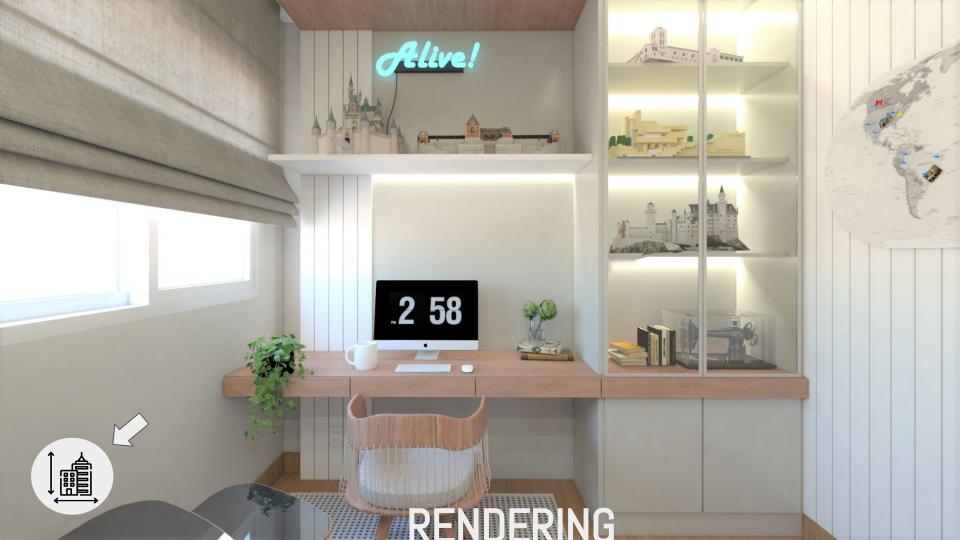

*photo 01**.
- Now lean against the center of the wall on your right and take a picture of the wall in front of you, repeat successively - now we will have more 04 photos.
- I also need the photos in perspective, lean against the corner of two walls and aim for the corner in front of you, now I do the same with the opposite corner - plus 02 pictures
- Finally in that position aim for the entire **floor** and then for the entire ceiling of the room.

Ready! Now take a picture of items that will remain in the room - if any.

- (561) 774 1827
- healthydesign@louisesander



Floor Plan



Floor Plan



Floor Plan



Elevation

## I WILL SEND TO YOU



01.

### **CREATING**

3D Model

02.



## **RENDERS**

Create a almost real images

**DETAILS**For executive



03.

















































































## THANK YOU

louise.healthydesign/