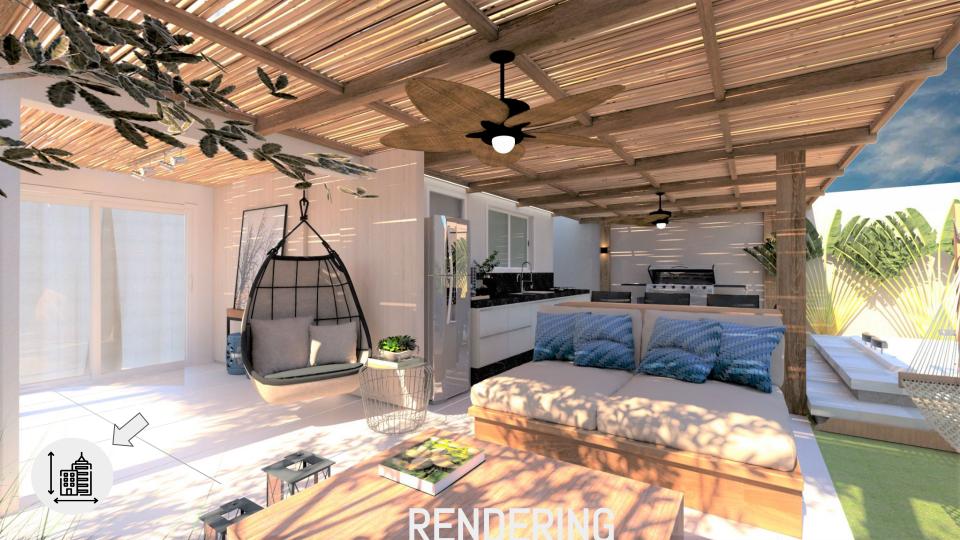

ean against the center of the wall on your right and take a picture of the wall in front of you, repeat successively - now we will have more 04 photos.
- I also need the photos in perspective, lean against the corner of two walls and aim for the corner in front of you, now I do the same with the opposite corner - plus 02 pictures
- Finally in that position aim for the entire **floor** and then for the entire ceiling of the room.

Ready! Now take a picture of items that will remain in the room - if any.

- (561) 774 1827
- healthydesign@louisesander



Floor Plan



Floor Plan



Floor Plan



Elevation

## I WILL SEND TO YOU



01.

### **CREATING**

3D Model

02.



## **RENDERS**

Create a almost real images

**DETAILS**For executive



03.

















































































## THANK YOU

louise.healthydesign/