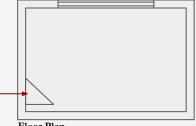

### **PHOTOS**

Now let's get to know your room.

I will need a minimum of **09 photos**:

- First go to the door, take a step back and aim at the first scene you see when entering the room - this will be **photo 01**.
- Now lean against the center of the wall on your right and take a picture of the wall in front of you, repeat successively - now we will have more 04 photos.
- I also need the photos in perspective, lean against the corner of two walls and aim for the corner in front of you, now I do the same with the opposite corner - plus 02 pictures
- Finally in that position aim for the entire **floor** and then for the entire ceiling of the room.

Ready! Now take a picture of items that will remain in the room - if any.

- (561) 774 1827
- healthydesign@louisesander

Floor Plan

Floor Plan

Floor Plan

Elevation