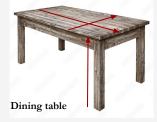

### **MEASUREMENTS**

This is an important step, with the help of a measuring tape:

- Environment **length**;
- **□** Width;
- ☐ **Height** of the environment;
- □ **Door** (WxH);
- **□** Window (WxH);
- Distance from the window to the walls, floor and ceiling;
- Now measure the items that will remain in the room (length, width and height) and their distance from the walls if any.