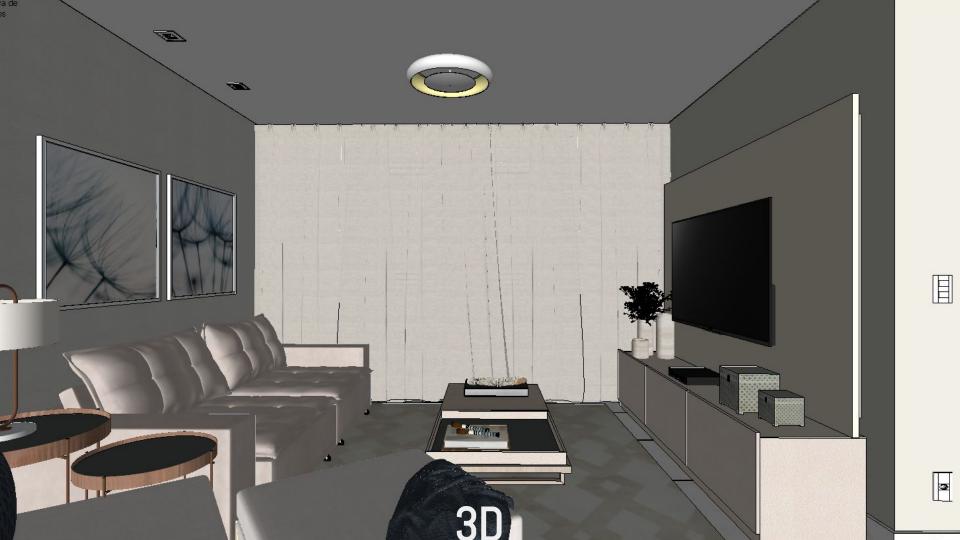

room - this will be **photo 01**.
- Now lean against the center of the wall on your right and take a picture of the wall in front of you, repeat successively - now we will have more 04 photos.
- I also need the photos in perspective, lean against the corner of two walls and aim for the corner in front of you, now I do the same with the opposite corner - plus 02 pictures
- Finally in that position aim for the entire **floor** and then for the entire ceiling of the room.

Ready! Now take a picture of items that will remain in the room - if any.

- (561) 774 1827
- healthydesign@louisesander



Floor Plan



Floor Plan



Floor Plan



Elevation

## I WILL SEND TO YOU



01.

### **CREATING**

3D Model

02.



## **RENDERS**

Create a almost real images

**DETAILS**For executive



03.

















































































## THANK YOU

louise.healthydesign/